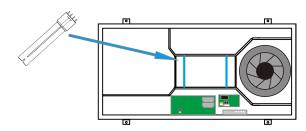

3. Open the panel with the sticker;

#### then install UVC lamps

#### NOTE: insert one lamp at a time

4. Close the Front Panel and Close both panel locks.

5. Connect the signal wire to the LCD monitor.

Model No.: EC-01