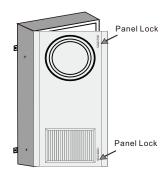

## **Install All Components**

1. Open both Panel Locks; the Front Panel will then open

2. Insert H13 HEPA Filter into back side of the Front Panel (Air Inflow) and Insert Carbon Filter into back side of the Front Panel (Air Outflow)