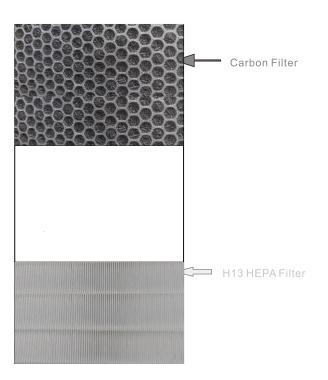

## Features to kill all kinds of bacteria and virus

- 1) "Philips" UVC 253.7nm Lamp
- 2) "Nano G" Nano-silver & Photo-catalyst Coating
- 3) H13 HEPA Filter
- 4) Carbon Filter

## **Install All Components**

1. Open both Panel Locks; the Front Panel will then open

2. Insert H13 HEPA Filter into back side of the Front Panel (Air Inflow) and Insert Carbon Filter into back side of the Front Panel (Air Outflow)

#### **MAINTENANCE**

- 1. Change H13 HEPA Filter every six months Change Carbon Filter every year
- 2. Useful life of UVC lamp is about 9000 hours
- 3. Spray NANO G coating every six months

This manual can be downloaded from below link: http://www.jmst.com.hk/media/attachments /2022/07/29/instruction-manual\_air\_purifier\_5.pdf