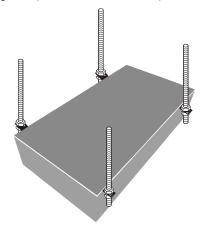

## **Mount Air Purifier Cabinet**

The air purifier can be mounted in a drop ceiling system or hung in an open area. Both mounting methods require the air purifier to be level and positioned facing downward for correct operation.

- 1. Fit the cabinet into the prepared ceiling opening or position on the ceiling.
- 2. Use the four 3/8 x 16T internal nuts (one at each corner) to fasten the cabinet to a structural support (i.e. Threaded rod). See below figure.

#### **NOTE**

- All external hardware is furnished by the installer.
- When using the suspension system of mounting, be sure to include a means of leveling adjustment after installation
- 3. Level the air purifier.