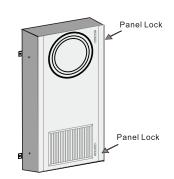

## **Install All Components**

1. Open both Panel Locks; the Front Panel will then open

2. Insert H13 HEPA Filter into back side of the Front Panel (Air Inflow) and Insert Carbon Filter into back side of the Front Panel (Air Outflow)