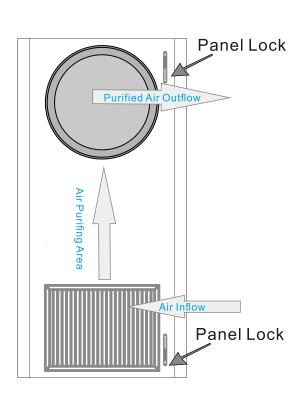

## **Install All Components**

1. Open both Panel Locks; the Front Panel will then open

2. Insert H13 HEPA Filter into back side of the Front Panel (Air Inflow) and Insert Carbon Filter into back side of the Front Panel (Air Outflow)