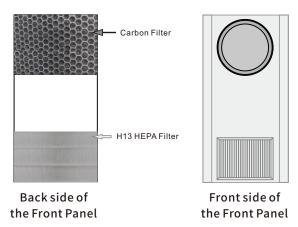

## Features to kill all kinds of bacteria and virus

- 1) "Philips" UVC 253.7nm Lamp
- 2) "Nano G" Nano-silver & Photo-catalyst Coating
- 3) H13 HEPA Filter
- 4) Carbon Filter

## Packing for one unit

- 1) Air Inflow & Outflow Front Panel
- 2) One set of H13 HEPA Filter and Carbon Filter
- 3) 2 units of UVC Lamps
- 4) Air Purification Box
- 5) LCD Monitor

7 inch LCD Monitor

Front side of the Front Panel

## **Install All Components**

1. Open both Panel Locks; the Front Panel will then open

2. Insert H13 HEPA Filter into back side of the Front Panel (Air Inflow) and Insert Carbon Filter into back side of the Front Panel (Air Outflow)