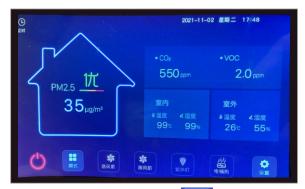

## **Operation**

Step 1 – Connect to power source

Step 2 – This product adopts touch screen operation through LCD monitor

Step 3 – Press the button "FAN" Centrifugal Fan

**学** 

to turn on the DC

Step 4 – Select appropriate air volume for purifying air

Each press of the button "FAN", the air volume indicator switches in the order shown below:

Level 1 – Silent (purifies air quietly at low speed)

Level 2 – Medium (purifies air at medium speed)

Level 3 – High Speed (purifies air at high speed)