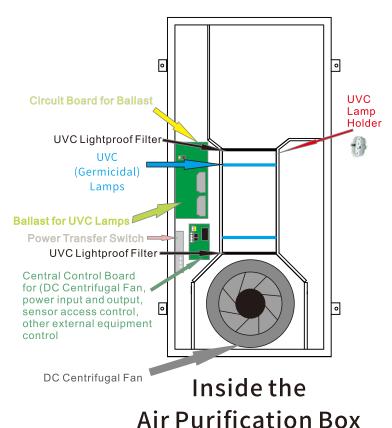

#### then install UVC lamps

#### NOTE: insert one lamp at a time

4. Close the Front Panel and Close both panel locks.

5. Connect the signal wire to the LCD monitor.

Model No.: EC-01