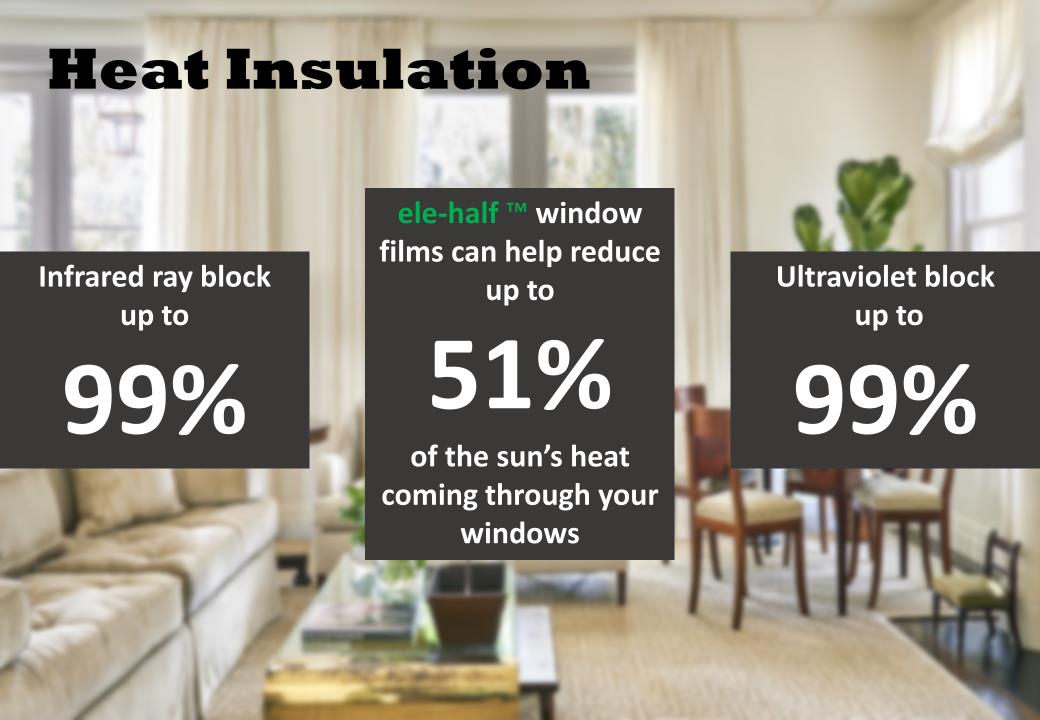

## Get comfortable with saving energy.

ele-half $^{\text{TM}}$  Window Films reduce up to 51% of the sun's heat that comes through windows by reflecting it away from your home. This means a cooler, more comfortable environment for you and your family, all while helping you to save money with lower air conditioning bills.

your furnishings, while blocking up to 99% of the sun's harmful rays, the single largest cause of fading.

According to the Skin Cancer Foundation, window film is one of several recommended safeguards against UV damage.