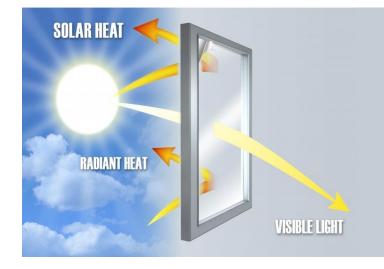

How does window film work? ele-half™ Heat Insulation Window Films are designed to reduce the amount of heat transmitted through window glass by reflecting some of the heat back outside.